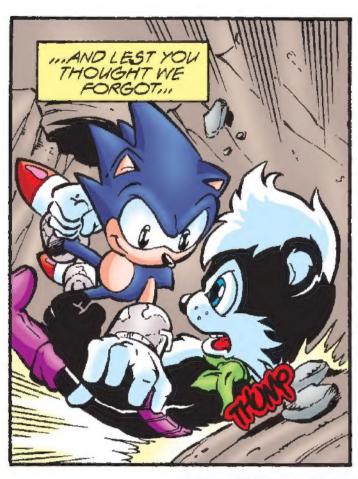

During their latest mission. Princess Sally Acorn met sudden tragedy. Returned to Knothole Village, she was pronounced DLAD. Almost as tragic was the revelation that she died at the hands of...

Somic The Hedgehog himself!